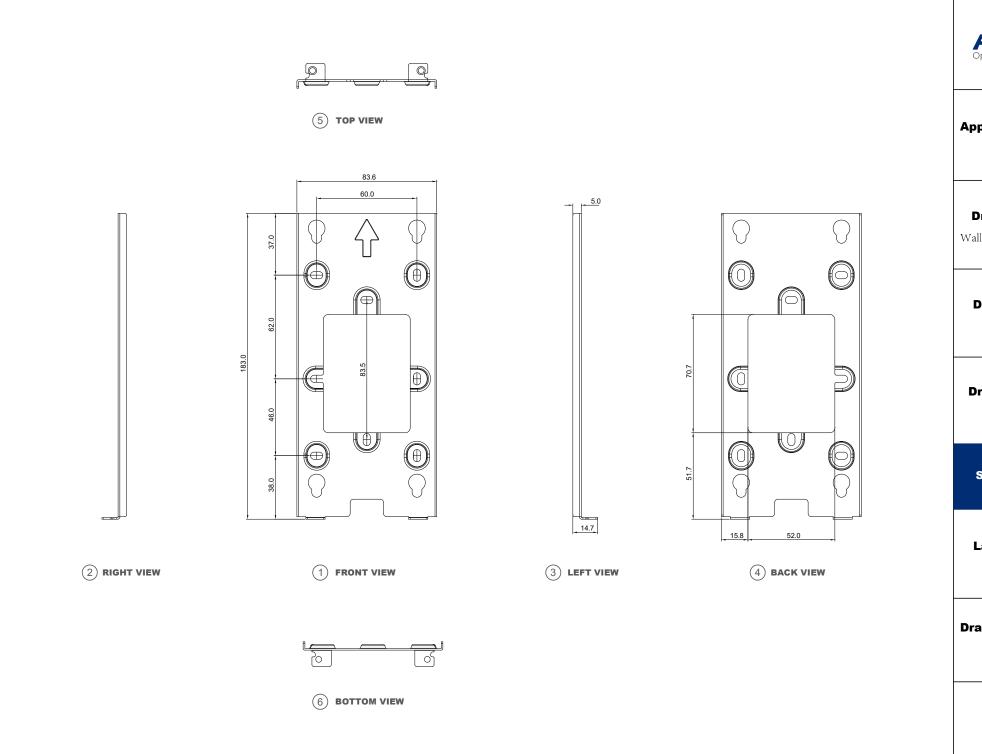

### **Applicable Model**

R20K

# **Drawing Title**

Wall Mounting Bracket

### **Drawing Unit**

mm

### **Drawing Scale**

Not to scale

# Page

2 of 3

1 INTERCOM PANEL FRONT VIEW

400mm TO CENTER OF CAMERA

ADA Compliance Requirement

PRONT VIEW:WALL MOUNTING BRACKET PLACEMENT

(3) SIDE VIEW:INTERCOM PANEL ON WALL

**Applicable Model** 