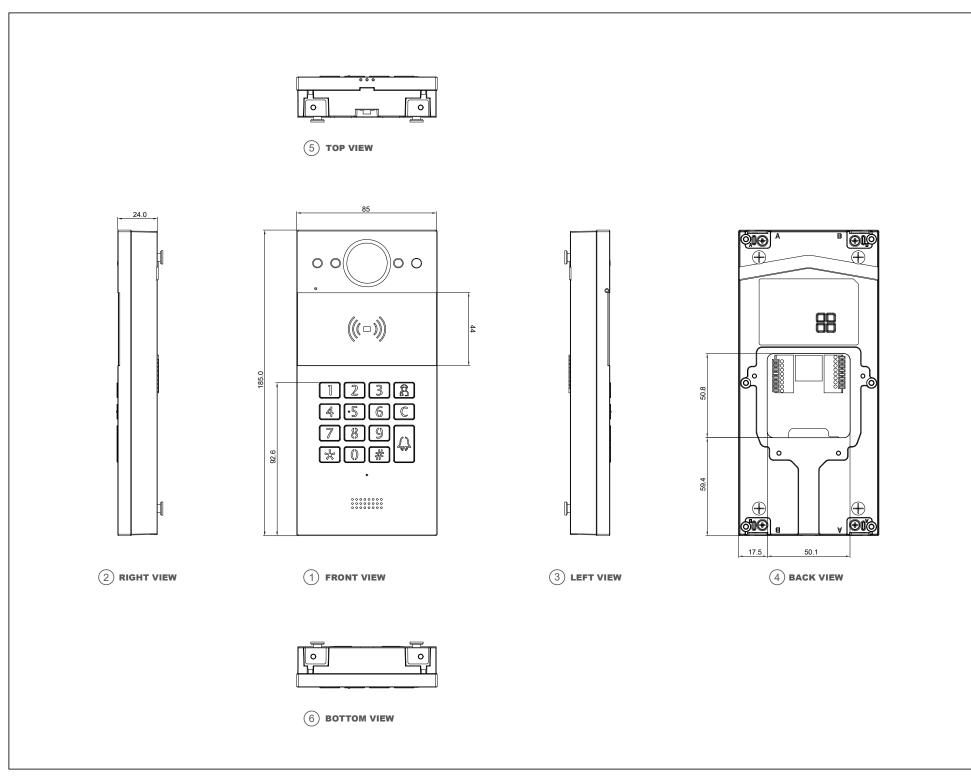

### Applicable Model

R20K

### **Drawing Title**

Intercom Panel

### **Drawing Unit**

mm

### **Drawing Scale**

Not to scale

### Page

1 of 3