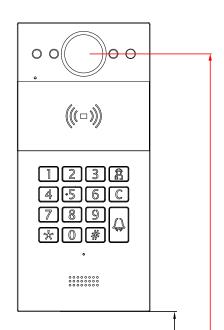

R20K

**Drawing Title** 

Placement

**Drawing Unit** 

mm

**Drawing Scale** 

Not to scale

DRAFT SUBJECT TO CHANGE